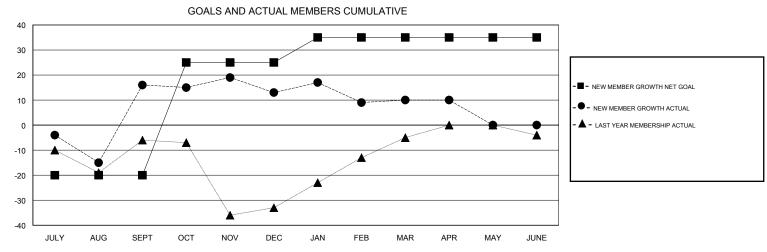

## MONTHLY MEMBERSHIP PROGRESS REPORT

District 5M 3

Results as of: 4/30/2017

| DROPPED CLUBS: 0  DROPPED MEMBERS |         | 26 CLUBS OF 43 ADDED 1 OR MORE NEW MEMBERS | GENDER DISTRI<br>MALE<br>FEMALE | BUTION<br>983 (77.71%)<br>282 (22.29%) |     |
|-----------------------------------|---------|--------------------------------------------|---------------------------------|----------------------------------------|-----|
| DECEASED                          | 12      | CLICK HERE FOR CUMULATIVE                  | TOTAL FAMILY UNIT MEMBERS       |                                        | 190 |
| CLUB CANCELLED OTHER              | 0<br>74 | MEMBERSHIP DATA                            | FAMILY MEMBERS PAYING HALF DUES |                                        | 95  |
| TOTAL                             | 86      |                                            |                                 |                                        |     |