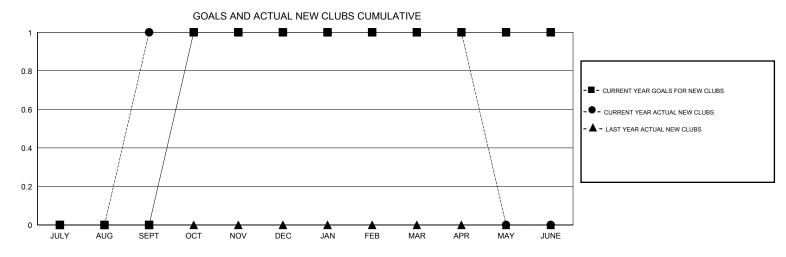

## MONTHLY MEMBERSHIP PROGRESS REPORT

District 5M 3

Results as of: 4/30/2017

| DROPPED CLUBS: 0  DROPPED MEMBERS |         | 26 CLUBS OF 43 ADDED 1 OR MORE NEW MEMBERS | GENDER DISTRI<br>MALE<br>FEMALE | BUTION<br>983 (77.71%)<br>282 (22.29%) |     |
|-----------------------------------|---------|--------------------------------------------|---------------------------------|----------------------------------------|-----|
| DECEASED                          | 12      | CLICK HERE FOR CUMULATIVE                  | TOTAL FAMILY UNIT MEMBERS       |                                        | 190 |
| CLUB CANCELLED OTHER              | 0<br>74 | MEMBERSHIP DATA                            | FAMILY MEMBERS PAYING HALF DUES |                                        | 95  |
| TOTAL                             | 86      |                                            |                                 |                                        |     |