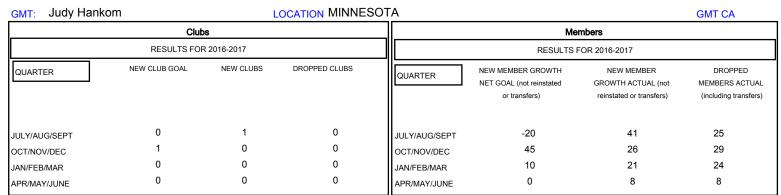

## MONTHLY MEMBERSHIP PROGRESS REPORT

District 5M 3

Results as of: 4/30/2017

| DROPPED CLUBS: 0  DROPPED MEMBERS |         | 26 CLUBS OF 43 ADDED 1 OR MORE NEW MEMBERS | GENDER DISTRI<br>MALE<br>FEMALE | BUTION<br>983 (77.71%)<br>282 (22.29%) |     |
|-----------------------------------|---------|--------------------------------------------|---------------------------------|----------------------------------------|-----|
| DECEASED                          | 12      | CLICK HERE FOR CUMULATIVE                  | TOTAL FAMILY UNIT MEMBERS       |                                        | 190 |
| CLUB CANCELLED OTHER              | 0<br>74 | MEMBERSHIP DATA                            | FAMILY MEMBERS PAYING HALF DUES |                                        | 95  |
| TOTAL                             | 86      |                                            |                                 |                                        |     |